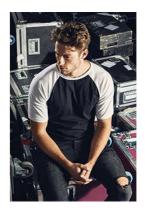

# Men's Raglan-T

#### product description

Raglan T-Shirt, sleeves and neck binding in contrast colour, single jersey, 100 % cotton, 180 g/m², XS–XXL.

#### short description

Double-coloured single jersey T-Shirt with raglan sleeves and neck binding in contrast colour, produced of combed cotton. The raglan T-Shirt has a classic cut and is made from tubular fabric.