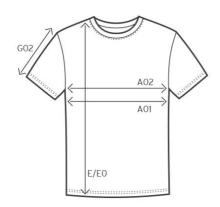

### measurement table (cm)

|     | XS | S  | M  | L  | XL | XXL |
|-----|----|----|----|----|----|-----|
| A01 | 44 | 47 | 50 | 53 | 56 | 59  |
| Ε   | 69 | 71 | 73 | 75 | 77 | 79  |
| G02 | 27 | 29 | 31 | 33 | 35 | 37  |

A01 1/2 CHEST
E BODY LENGTH
G02 SLEEVE LENGTH